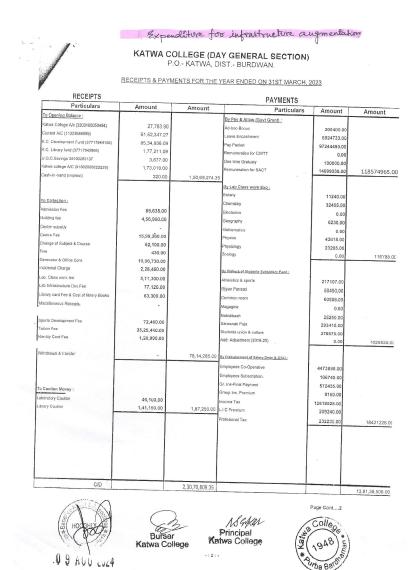

(Affiliated to the University of Burdwan)

Principal's Office,

P.O.: Katwa, Dist.: PurbaBardhaman, WestBengal, PIN: 713130, India.

**Mobile:** +918101078393 ॥ विद्यया विन्दतेऽमृतम् ॥

Expenditure for infrastructure development and augmentation, excluding salary 2022-2023